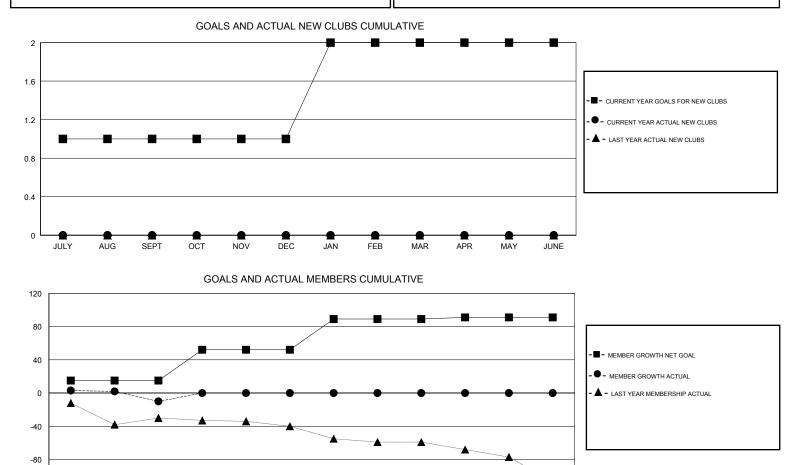

## GMT CA

| Clubs                 |               |           |               | Members               |                           |                         |                                                    |
|-----------------------|---------------|-----------|---------------|-----------------------|---------------------------|-------------------------|----------------------------------------------------|
| RESULTS FOR 2017-2018 |               |           |               | RESULTS FOR 2017-2018 |                           |                         |                                                    |
| QUARTER               | NEW CLUB GOAL | NEW CLUBS | DROPPED CLUBS | QUARTER               | MEMBER GROWTH NET<br>GOAL | MEMBER GROWTH<br>ACTUAL | DROPPED<br>MEMBERS ACTUAL<br>(including transfers) |
| JULY/AUG/SEPT         | 1             | 0         | 2             | JULY/AUG/SEPT         | 15                        | 23                      | 33                                                 |
| OCT/NOV/DEC           | 0             | 0         | 0             | OCT/NOV/DEC           | 37                        | 0                       | 0                                                  |
| JAN/FEB/MAR           | 1             | 0         | 0             | JAN/FEB/MAR           | 37                        | 0                       | 0                                                  |
| APR/MAY/JUNE          | 0             | 0         | 0             | APR/MAY/JUNE          | 2                         | 0                       | 0                                                  |